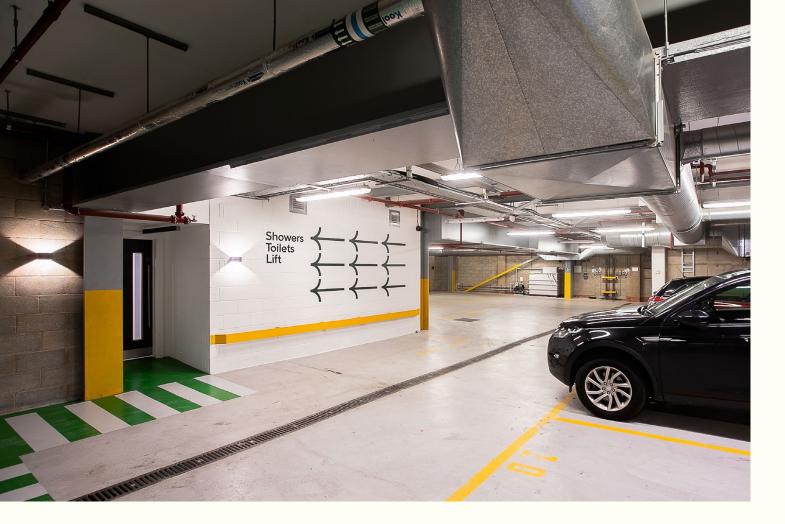

### Specification

- Secure basement car parking
- 4 showers in basement plus showers on every floor
- 32 bike racks
- 11 Car parking spaces