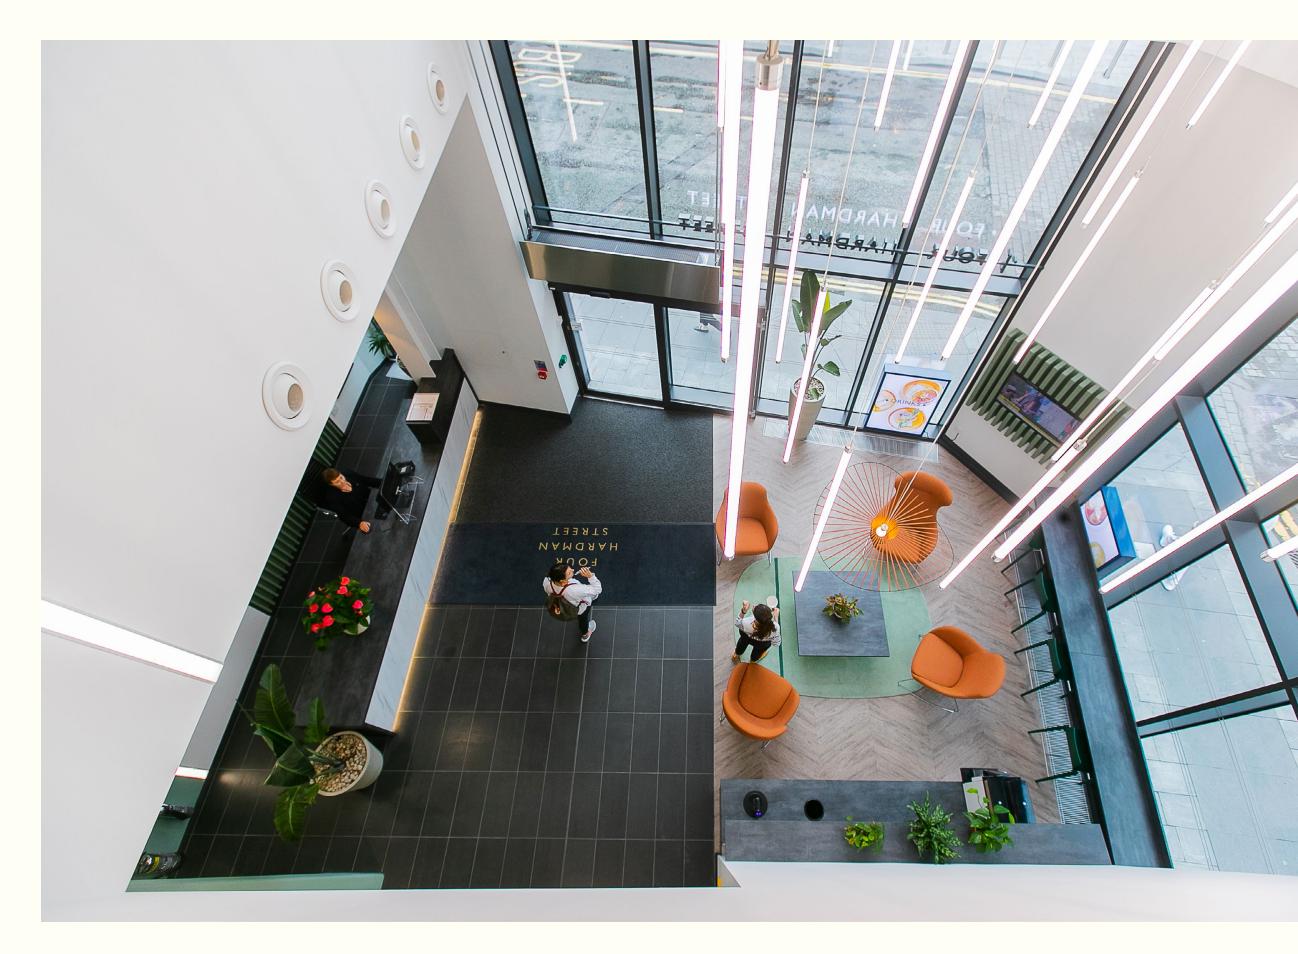

### Specification

- Manned reception
- Double height entrance
- 3 × thirteen person lifts
- Air conditioning
- Fully accessible raised floors
- Metal suspended ceiling tiles incorporating LED lighting
- BREEAM rating 'very good'
- Floor-to-ceiling height 2.8m
- Flexible efficient floor plates