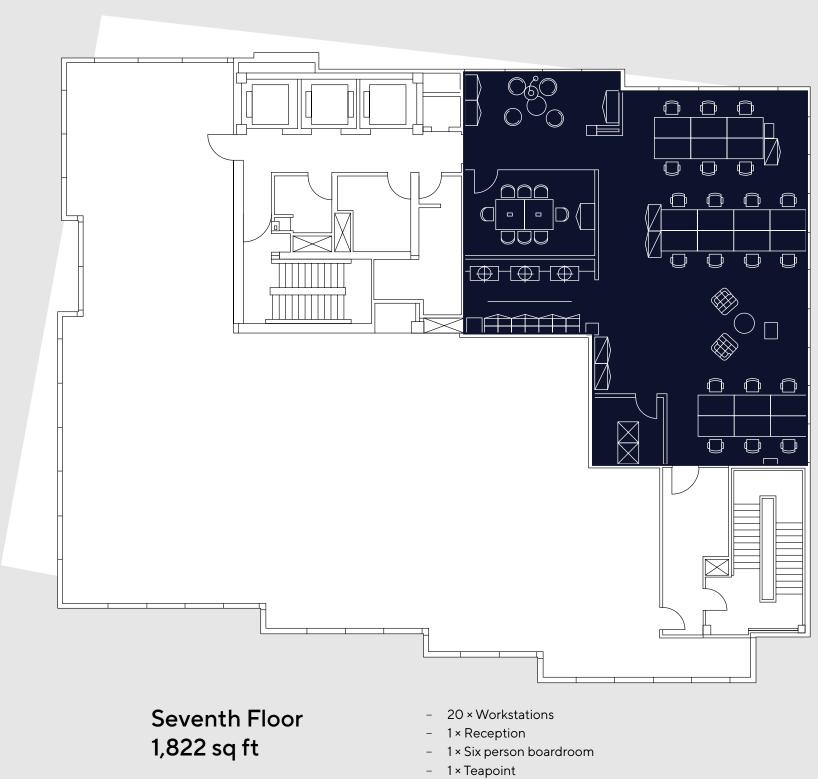

### AVAILABILITY

Second Floor

5,658 sq ft

 $\rightarrow$ 

Part Seventh Floor 1,822 sq ft

Part Fourth Floor 1,781 sq ft

### INDICATIVE SPACE PLAN