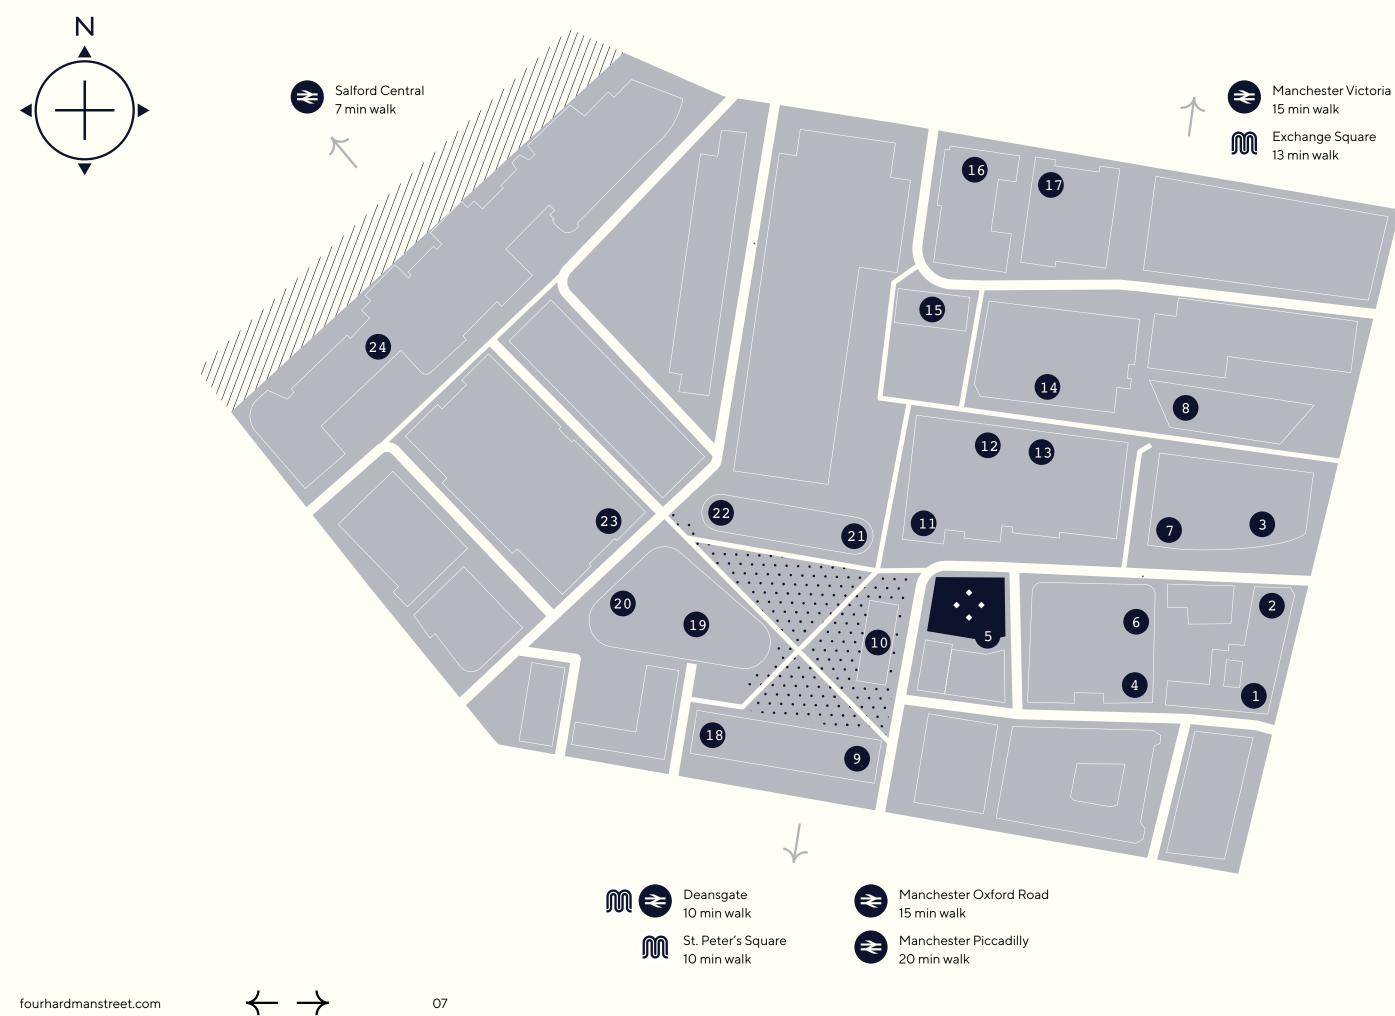

### AVAILABILITY

Second Floor

5,658 sq ft

 $\rightarrow$ 

Part Seventh Floor 1,822 sq ft

Part Fourth Floor 1,781 sq ft

### INDICATIVE SPACE PLAN

# 5,658 sq ft

- 1 × Eight person meeting room
- 2 × Four person meeting room
- 1 × Five person meeting room
- 2 × Break out areas
- 1 × Comms room

09

 $\leftarrow \rightarrow$ 

- 1 × Teapoint
- 1 × Breakout area