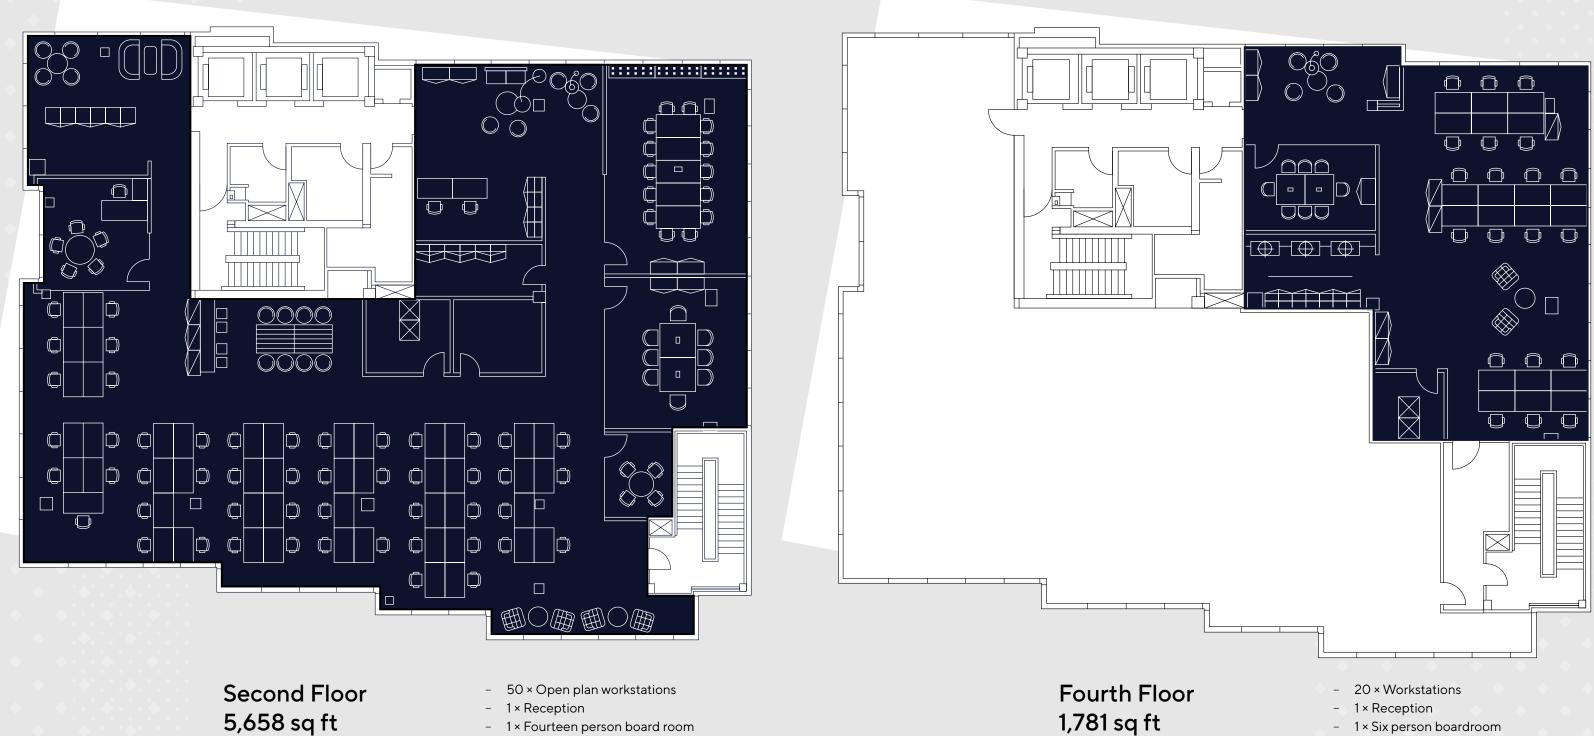

### AVAILABILITY

Second Floor

5,658 sq ft

 $\rightarrow$ 

Part Seventh Floor 1,822 sq ft

Part Fourth Floor 1,781 sq ft

### INDICATIVE SPACE PLAN