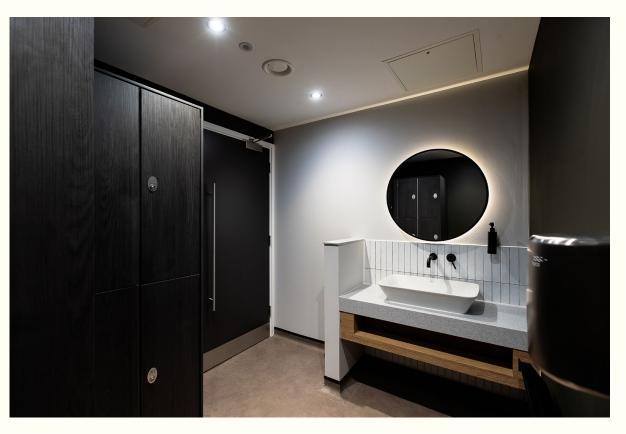

### Specification

- Secure basement car parking
- 4 showers in basement plus showers on every floor
- 32 bike racks
- 11 Car parking spaces

### Specification

- Air conditioning
- Fully accessible raised floors
- Metal suspended ceiling tiles incorporating LED lighting
- BREEAM rating 'very good'
- Floor-to-ceiling height 2.8m
- Flexible efficient floor plates
- Capable of sub-division
- Shower facilities on each floor