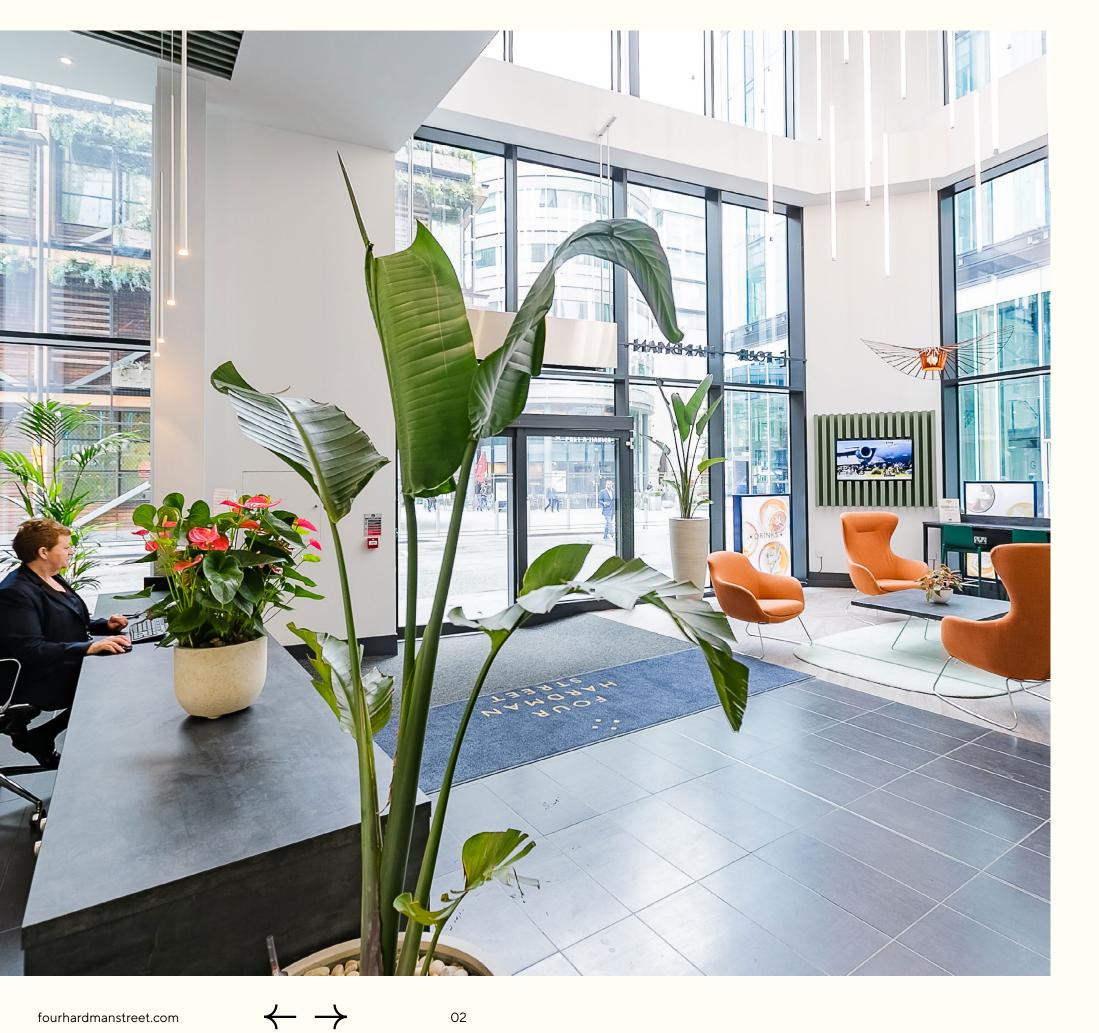

### Specification

- Manned reception
- Double height entrance
- 3 × thirteen person lifts
- Air conditioning
- Fully accessible raised floors
- Metal suspended ceiling tiles incorporating LED lighting
- BREEAM rating 'very good'
- Floor-to-ceiling height 2.8m
- Flexible efficient floor plates