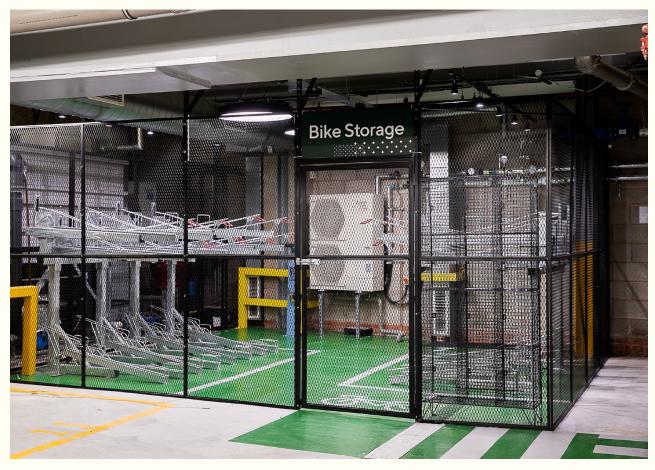

### Specification

- Secure basement car parking
- 4 showers in basement plus showers on every floor
- 32 bike racks
- 11 Car parking spaces